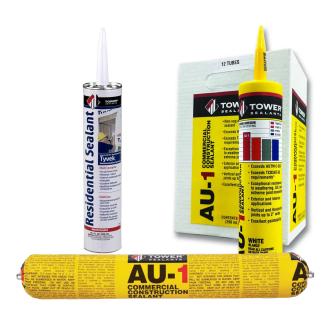

## **AU-1 COMMERCIAL CONSTRUCTION SEALANT**

A highly elastic, non-sagging, high-performance construction sealant with extreme resistance to aging. AU-1 exceeds ASTM C-920 & TCBSAT-30. AU-1 works for concrete, stucco, masonry, metal, glass and much more. This sealant is becoming the new industry standard for its:

## Available in:

- · 10.1 oz Cartridge (12 cartridges / carton)
- 20 oz Sausage packs (12 packs / carton)

## **TOWER RESIDENTIAL SEALANT**

Tower, Residential Sealant is proprietary polymer technology designed for use with the Tyvek® Weatherization Systems. Has superior adhesion and durability with greater than 800% elongation. Easy to apply, this sealant forms a flexible, durable, and watertight seal that exhibits long-term superior adhesion to construction materials.

## Available in:

- 10.1 oz Cartridge (12 cartridges / carton)
- 20 oz Sausage packs (12 packs / carton)

Contact your Parksite PRO or Territory Manager for more information