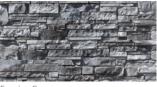

- Realistic ledgestone look with sharp details and superior colors.
- Over 50 unique ledgestone panels for each color prevents the "repeat look"
- Integrated patented flashing system protects your home from water damage and requires less wall preparation than other mortarless and mortared products
- One of the lowest total cost solutions (material and labor) for almost every project

Marin Fog

IN STOCK

Dover Cliff

Dakota Sunset

Monument Valley

| PRODUCT DETAILS |       |            |                      |  |
|-----------------|-------|------------|----------------------|--|
| Length:         | 24"   | Туре:      | Flats                |  |
| Height:         | 6"    | Use:       | Int.& Ext. Walls     |  |
| Width:          | 1.75" | Panel/Box: | <b>8 -</b> (8 sq ft) |  |