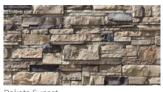

- Realistic ledgestone look with sharp details and superior colors.
- Over 50 unique ledgestone panels for each color prevents the "repeat look"
- Integrated patented flashing system protects your home from water damage and requires less wall preparation than other mortarless and mortared products
- One of the lowest total cost solutions (material and labor) for almost every project

Marin Fog

IN STOCK

Dover Cliff

Dakota Sunset

Monument Valley

| PRODUCT DETAILS |       |            |                      |  |
|-----------------|-------|------------|----------------------|--|
| Length:         | 24"   | Туре:      | Flats                |  |
| Height:         | 6"    | Use:       | Int.& Ext. Walls     |  |
| Width:          | 1.75" | Panel/Box: | <b>8 -</b> (8 sq ft) |  |