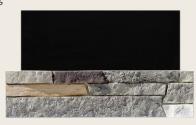

- Realistic ledgestone look with sharp details and superior colors.
- Over 50 unique ledgestone panels for each color prevents the "repeat look"
- Integrated patented flashing system protects your home from water damage and requires less wall preparation than other mortarless and mortared products
- One of the lowest total cost solutions (material and labor) for almost every project

Marin Fog

IN STOCK

Dover Cliff

Dakota Sunset

Monument Valley

| PRODUCT DETAILS |       |            |                      |  |
|-----------------|-------|------------|----------------------|--|
| Length:         | 24"   | Туре:      | Flats                |  |
| Height:         | 6"    | Use:       | Int.& Ext. Walls     |  |
| Width:          | 1.75" | Panel/Box: | <b>8 -</b> (8 sq ft) |  |