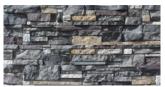

- Realistic ledgestone look with sharp details and superior colors.
- Over 50 unique ledgestone panels for each color prevents the "repeat look"
- Integrated patented flashing system protects your home from water damage and requires less wall preparation than other mortarless and mortared products
- One of the lowest total cost solutions (material and labor) for almost every project

Marin Fog

IN STOCK

Dover Cliff

Dakota Sunset

Monument Valley

| PRODUCT DETAILS |       |            |                      |  |
|-----------------|-------|------------|----------------------|--|
| Length:         | 24"   | Туре:      | Flats                |  |
| Height:         | 6"    | Use:       | Int.& Ext. Walls     |  |
| Width:          | 1.75" | Panel/Box: | <b>8 -</b> (8 sq ft) |  |