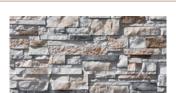

- Realistic ledgestone look with sharp details and superior colors.
- Over 50 unique ledgestone panels for each color prevents the "repeat look"
- Integrated patented flashing system protects your home from water damage and requires less wall preparation than other mortarless and mortared products
- One of the lowest total cost solutions (material and labor) for almost every project

Marin Fog

IN STOCK

Dover Cliff

Dakota Sunset

Monument Valley

| PRODUCT DETAILS |       |            |                      |  |
|-----------------|-------|------------|----------------------|--|
| Length:         | 24"   | Туре:      | Flats                |  |
| Height:         | 6"    | Use:       | Int.& Ext. Walls     |  |
| Width:          | 1.75" | Panel/Box: | <b>8 -</b> (8 sq ft) |  |