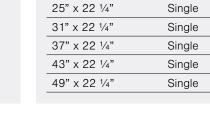

#### **Questions?**

Size\*

Standard Top Sizes & **Bowl Configurations** 

Bowl Config.

| Size*       | Bowl Config. |
|-------------|--------------|
| 55" x 22 ¼" | Single       |
| 61" x 22 ¼" | Single       |
| 61" x 22 ¼" | Double       |
| 73" x 22 ¼" | Single       |
| 73" x 22 ¼" | Double       |
|             |              |