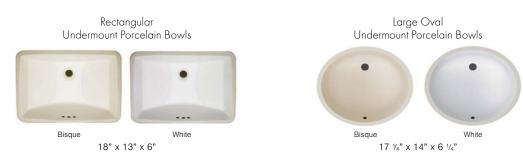

#### Customizable Features Include

- Twelve designer color options
- Oval or rectangular bowl options
- Single/double bowl configurations
- Faucet hole options

# **BOWL OPTIONS**

sorder@parksite.com