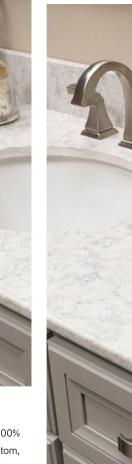

## Ready-to-Install Quartz Vanity Tops

Now is the time to add elegance and durability to your bathroom with a 100% premium 2cm Corian<sup>®</sup> Quartz vanity top. Unlike stone, these semi-custom, stain-resistant tops never need sealing and are available in 12 on-trend colors with rectangular and oval bowl options. All P71 ready-to-install tops include a 4" backsplash and an eased edge profile on all three sides, securely boxed for delivery.

## Made with 100% Premium Corian<sup>®</sup> Quartz Surface