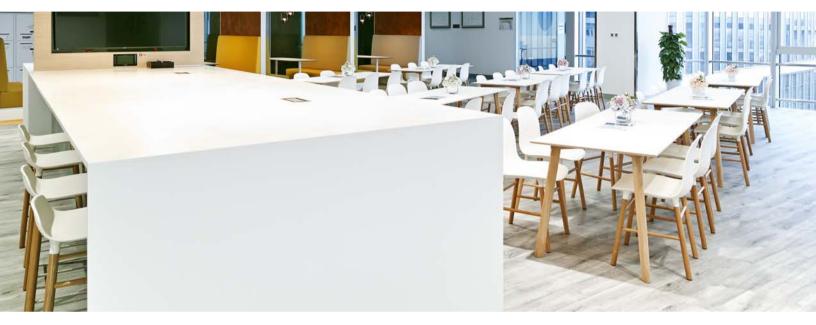

## Corian® Solid Surface is now available in WIDESHEET DIMENSIONS

## The quality and convenience of Corian® Solid Surface is now available in new larger, time-saving dimensions!

Advantages of Corian Solid Surface in Wide Sheet:

- Reduced installation time for applications that typically require seaming.
- Less product waste through the elimination of typical cutting and joining processes.
- Decreased need to keep multiple sheet sizes on hand resulting in a reduction in low value inventory.

## Contact your local distributor for pricing. Featuring Class A Fire Rating.

Perfect for large scale commercial applications and businesses including Healthcare, Food Service and Retail.